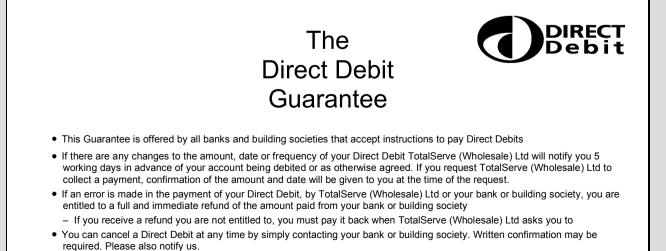

Signature(s)

Date

This guarantee should be detached and retained by the payer.